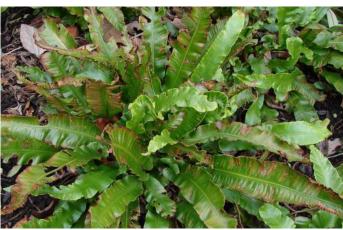

### Planting Palette Shade planting (below tree canopies)

Polystichum setiferum

Geranium macrorrhizum White-Ness

Asplenium scolopendrium

Geranium sylvaticum

Deschampsia cespitosa Golden Veil