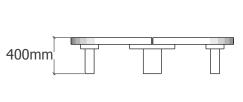

#### PLAYEQUIP

| Dimensions LxWxH            | (m) |
|-----------------------------|-----|
| $1.8 \times 1.8 \times 0.4$ |     |

**CFH** - 0

Safety Surface Area - 0 sqm