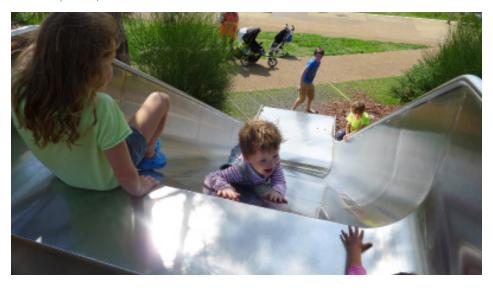

#### Play Equipment Wide Slide

Our 1m super wide metal embankment slides are the ultimate in collaborative play slides. These slides are wide enough for 2 people to side down at once creating that extra exhilaration and excitement. We supply and install wide embankment slides at a variety of lengths with platforms ranging from 0.9m - 2.75m. All of our slides are made from stainless steel, making them durable and as vandal proof as possible.

Because of the generous width and the placing of the slide on an existing embankment, it is possible for children with reduced mobility to be assisted onto and accompanied down this slide. This has been very successful for children of all abilities in previous schemes.