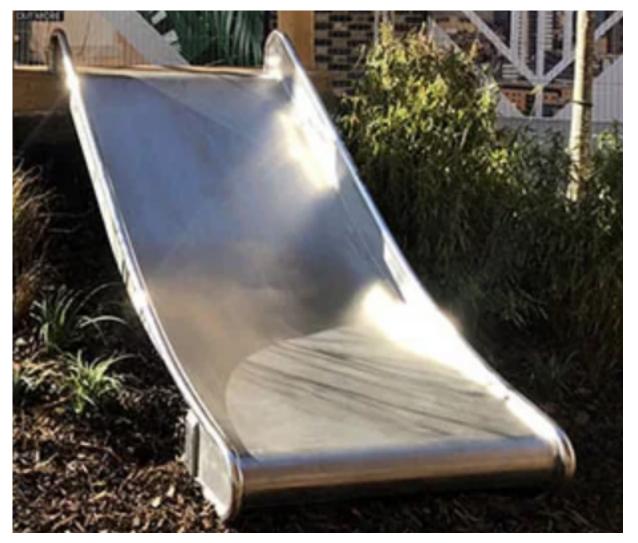

#### Play Equipment Wide Slide

Our 1m super wide metal embankment slides are the ultimate in collaborative play slides. These slides are wide enough for 2 people to side down at once creating that extra exhilaration and excitement. We supply and install wide embankment slides at a variety of lengths with platforms ranging from 0.9m - 2.75m. All of our slides are made from stainless steel, making them durable and as vandal proof as possible.

Because of the generous width and the placing of the slide on an existing embankment, it is possible for children with reduced mobility to be assisted onto and accompanied down this slide. This has been very successful for children of all abilities in previous schemes.