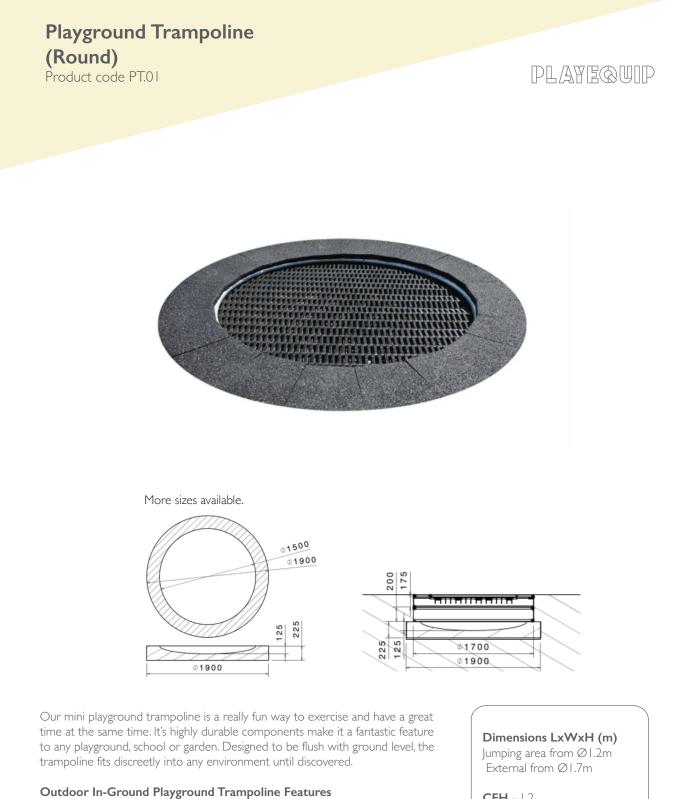

#### Play Equipment In-ground trampoline

- Variation of sizes of jumping surface to suit your space
- EN-1176 Safety Standard
- Durable for public space use
- Liftable top to allow cleaning

**CFH** - 1.2

Safety Surface Area - from 22sqm