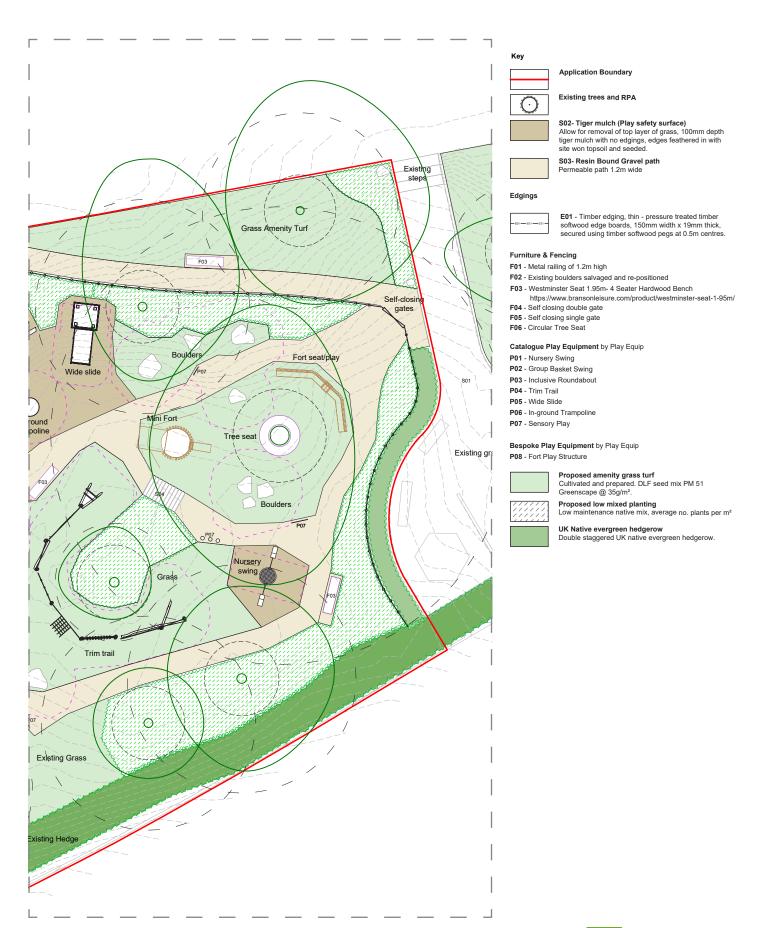

# Appendix 3: Final Design





#### **Tower Hill Play Design General Arrangement (West)**



#### **Tower Hill Play Design General Arrangement (East)**





### Play Equipment Bespoke Fort Play





### Play Equipment Bespoke Fort Play





### Play Equipment Bespoke Fort Play- Mini Fort





### Play Equipment Bespoke Fort Play- Fort Play/ Seat





#### Play Equipment Group Swing



Timber - 15 years

Fixings - 20 years

Ropes & Nets - I year

PLAYEQUIP

The wooden group swing is designed to allow several children to play together, including those with special needs. The swing is made from heavy duty oak beams or 200 mm diameter robinia poles, stainless steel swing fixings and can be supplied with a variety of cradles depending on your needs. We supply super durable chain cradles, steel core rope cradles and soft rope cradles in a choice of colours. A great piece of wooden playground equipment for a natural playground.

#### Play Equipme