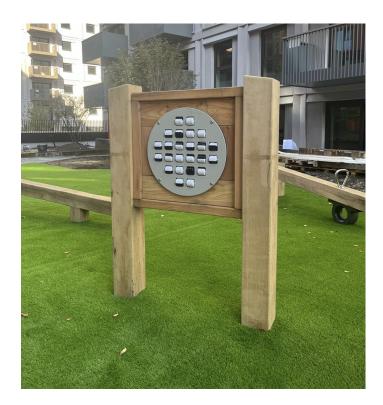

#### Play Equipment Sensory Play; Play Panel

Maze Slide: Navigate the ball through winding paths and tricky turns in this tactile maze game. It encourages hand-eye coordination, problem-solving, and patience.

Roller Pixel: Rotate the rollers to reveal different images and patterns. It's a fun, dynamic way to inspire creativity and pattern recognition in children.

Crafted for durability, the oak frame ensures the Play Panel withstands the elements, while the inserts are designed to be low-maintenance and long-lasting. Whether installed in a public park or a private play area, the Play Panel will become a favourite spot for children to learn and play.

Key Features:

- Sturdy solid oak frame for longevity and aesthetic appeal
- Choice of three game inserts: Maze Slide, Pattern Slider, and Roller Pixel
- $-\operatorname{\mathsf{Promotes}}$  cognitive development, motor skills, and creative thinking
- Suitable for outdoor use in schools, parks, or residential gardens
- $-\operatorname{\mathsf{Easy}}$  to maintain, with all parts designed to withstand heavy use