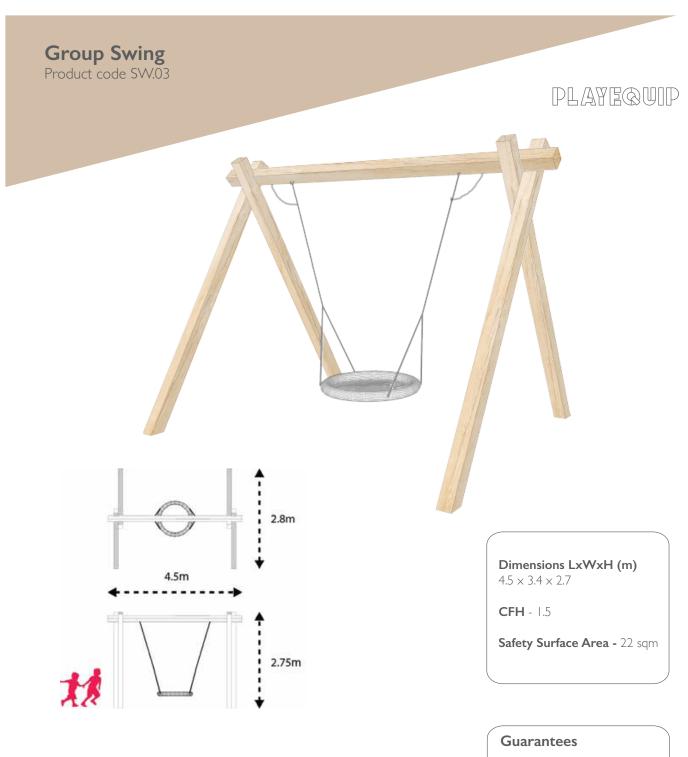

#### Play Equipment Group Swing

Timber - 15 years

Fixings - 20 years

Ropes & Nets - I year

PLAYEQUIP

The wooden group swing is designed to allow several children to play together, including those with special needs. The swing is made from heavy duty oak beams or 200 mm diameter robinia poles, stainless steel swing fixings and can be supplied with a variety of cradles depending on your needs. We supply super durable chain cradles, steel core rope cradles and soft rope cradles in a choice of colours. A great piece of wooden playground equipment for a natural playground.