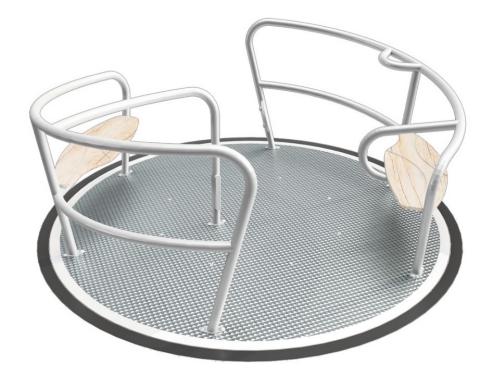

### **Play Equipment Inclusive Roundabout**

Introducing our flush-to-the-ground Inclusive Roundabout, expertly designed for effortless access and maximum safety. Ideal for wheelchair users, this addition not only enhances inclusivity but also promotes shared enjoyment. Crafted with precision, it symbolizes our commitment to safety and accessible play. Elevate your playground with this inclusive and well-designed feature.

#### Key Features

- Wheel chair access
- Available seating
- Steel tread plate floor for grip
- Powder coated finish