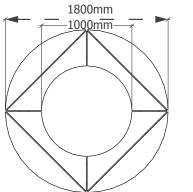

#### PLAYEQUIP

| Dimensions LxWxH            | (m) |
|-----------------------------|-----|
| $1.8 \times 1.8 \times 0.4$ |     |

**CFH** - 0

Safety Surface Area - 0 sqm