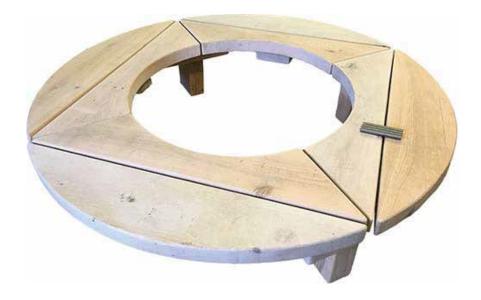

#### **Furniture Circular Tree Bench**

Tree Bench Product code PF.08

#### Guarantees

Timber - 15 years

Fixings - 20 years

Our circular tree benches are made from premium oak and are designed to fit around any sized tree. Tree benches can make a great addition to any garden, school or public space, converting a tree into a natural rest spot.

The super robust 75mm thick oak seat makes the tree bench highly durable and suitable for spaces exposed to all types of weather.

Tree benches are also extremely easy to assemble and come with tamper proof stainless steel bolts that can be easily fixed to the ground with the stainless steel concrete mixing supplied.