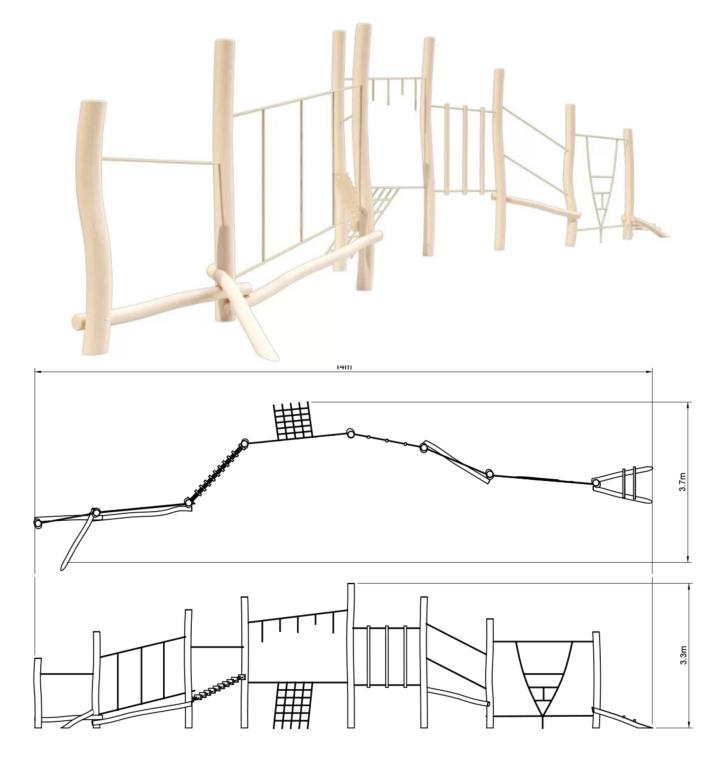

#### Play Equipment Jungle Trim Trail

Introducing the Jungle Trim Trail, an ultimate playground challenge meticulously crafted from high-quality robinia hardwood. This adventure-packed experience seamlessly blends various ropes and timber bridges, promising endless fun for all.

Built with durability in mind, the Jungle Trim Trail features a robust construction with anti-vandal stainless steel fixings. This ensures longevity, making it a lasting investment that stands up to the test of time.

More than just a play structure, the Jungle Trim Trail is a statement of quality and craftsmanship. Designed to captivate and endure, it elevates your play space with dynamic and resilient additions, guaranteeing both safety and boundless entertainment. Upgrade your playground with this high-quality and exciting adventure for all ages.

The nature of this construction allows it to be located around bends and not just in a straight line. Giving flexibility and a more natural aesthetic (subject to compliancy).

#### **Key Features**

- · Stainless steel fixtures and fittings
- Naturally durable robinia hardwood (FSC®)
- Premium finish
- 16mm steel core play rope and nets