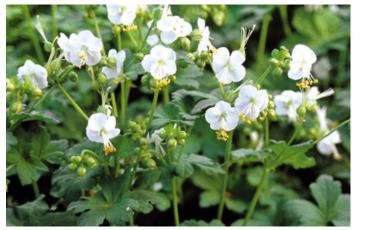

### Planting Palette Shade planting (below tree canopies)

Polystichum setiferum

Geranium macrorrhizum White-Ness

Asplenium scolopendrium

Geranium sylvaticum

Deschampsia cespitosa Golden Veil