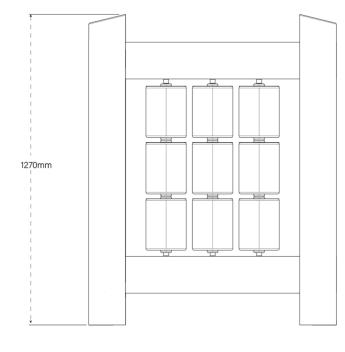

#### Play Equipment Sensory Play; Activity Panel and Telephones

150mm

The activity panel was designed to provide entertaining and stimulating activities for any playground, school, or garden. Colored spinners will enable interactive play, promoting the development of social and coordination skills.

Constructed from solid oak with stainless steel fixings, the activity panel will stand the test of time. All of the timber used FSC® certified and sourced as locally as possible.

#### **Key Features**

- Solid oak frame for natural durability
- Anti vandal stainless steel fixings
- Interactive coloured spinners
- FSC® certified timber used