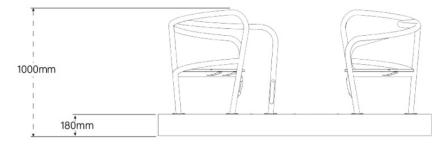

aight line. Giving flexibility and a more natural aesthetic (subject to compliancy).

#### **Key Features**

- · Stainless steel fixtures and fittings
- Naturally durable robinia hardwood (FSC®)
- Premium finish
- 16mm steel core play rope and nets



### **Play Equipment Inclusive Roundabout**

Introducing our flush-to-the-ground Inclusive Roundabout, expertly designed for effortless access and maximum safety. Ideal for wheelchair users, this addition not only enhances inclusivity but also promotes shared enjoyment. Crafted with precision, it symbolizes our commitment to safety and accessible play. Elevate your playground with this inclusive and well-designed feature.

#### Key Features

- Wheel chair access
- Available seating
- Steel tread plate floor for grip
- Powder coated finish









#### Play Equipment Wide Slide



Our 1m super wide metal embankment slides are the ultimate in collaborative play slides. These slides are wide enough for 2 people to side down at once creating that extra exhilaration and excitement. We supply and install wide embankment slides at a variety of lengths with platforms ranging from 0.9m - 2.75m. All of our slides are made from stainless steel, making them durable and as vandal proof as possible.



Because of the generous width and the placing of the slide on an existing embankment, it is possible for children with reduced mobility to be assisted onto and accompanied down this slide. This has been very successful for children of all abilities in previous schemes.



#### Play Equipment Sensory Play; Activity Panel and Telephones



150