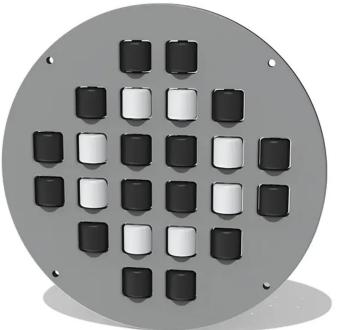

#### Play Equipment Sensory Play; Activity Panel and Telephones

150mm

The activity panel was designed to provide entertaining and stimulating activities for any playground, school, or garden. Colored spinners will enable interactive play, promoting the development of social and coordination skills.

Constructed from solid oak with stainless steel fixings, the activity panel will stand the test of time. All of the timber used FSC® certified and sourced as locally as possible.

#### **Key Features**

- Solid oak frame for natural durability
- Anti vandal stainless steel fixings
- Interactive coloured spinners
- FSC® certified timber used