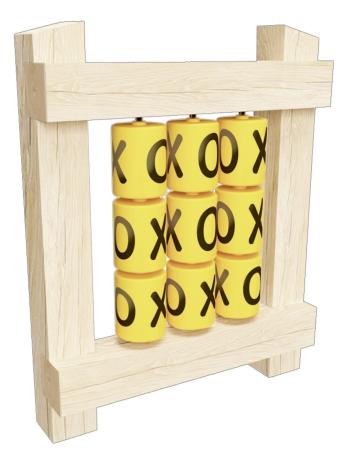

#### Play Equipment Sensory Play; Activity Panel and Telephones

150mm

The activity panel was designed to provide entertaining and stimulating activities for any playground, school, or garden. Colored spinners will enable interactive play, promoting the development of social and coordination skills.

Constructed from solid oak with stainless steel fixings, the activity panel will stand the test of time. All of the timber used FSC® certified and sourced as locally as possible.

#### **Key Features**

- Solid oak frame for natural durability
- Anti vandal stainless steel fixings
- Interactive coloured spinners
- FSC® certified timber used