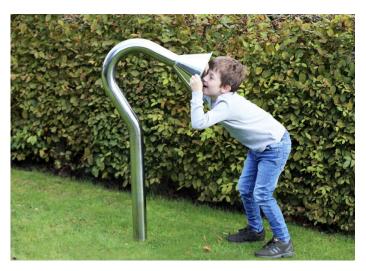

#### Guarantees

- Timber 15 years
- Fixings 20 years

The elegant and durable stainless steel flutes are a great playground feature that gives a whole other dimension to the fun in all settings.

#### **Key Features**

- 2 stainless steel flutes 1m high
- 15m of 30mm bend proof and pressure proof linking pipe with steel inlay (variable lengths supplied to order)