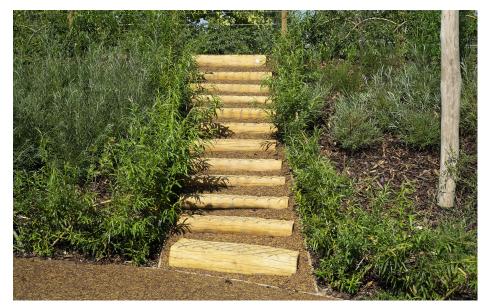

## Play Equipment Journeying; Timber steps, stumps and trunk

Timber stumps and trunk, set in Tiger Mulch play safety surface

Timber steps, set in Tiger Mulch play safety surface