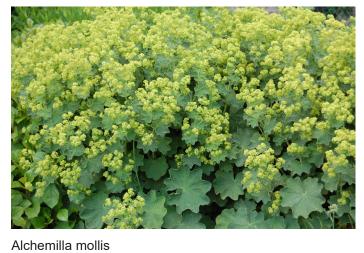

### Planting Palette Shade planting (below tree canopies)

Polystichum setiferum

Geranium macrorrhizum White-Ness

Asplenium scolopendrium

Geranium sylvaticum

Deschampsia cespitosa Golden Veil