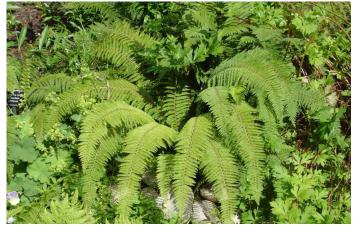

### Planting Palette Shade planting (below tree canopies)

Polystichum setiferum

Geranium macrorrhizum White-Ness

Asplenium scolopendrium

Geranium sylvaticum

Deschampsia cespitosa Golden Veil