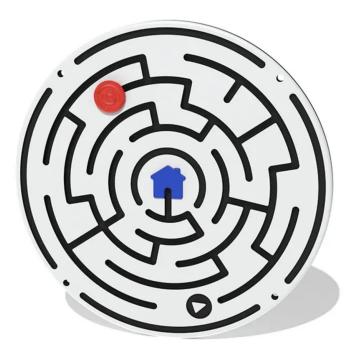

#### Play Equipment Sensory Play; Play Panel

Maze Slide: Navigate the ball through winding paths and tricky turns in this tactile maze game. It encourages hand-eye coordination, problem-solving, and patience.

Roller Pixel: Rotate the rollers to reveal different images and patterns. It's a fun, dynamic way to inspire creativity and pattern recognition in children.

Crafted for durability, the oak frame ensures the Play Panel withstands the elements, while the inserts are designed to be low-maintenance and long-lasting. Whether installed in a public park or a private play area, the Play Panel will become a favourite spot for children to learn and play.

Key Features:

- Sturdy solid oak frame for longevity and aesthetic appeal
- Choice of three game inserts: Maze Slide, Pattern Slider, and Roller Pixel
- $-\operatorname{\mathsf{Promotes}}$  cognitive development, motor skills, and creative thinking
- Suitable for outdoor use in schools, parks, or residential gardens
- $-\operatorname{\mathsf{Easy}}$  to maintain, with all parts designed to withstand heavy use