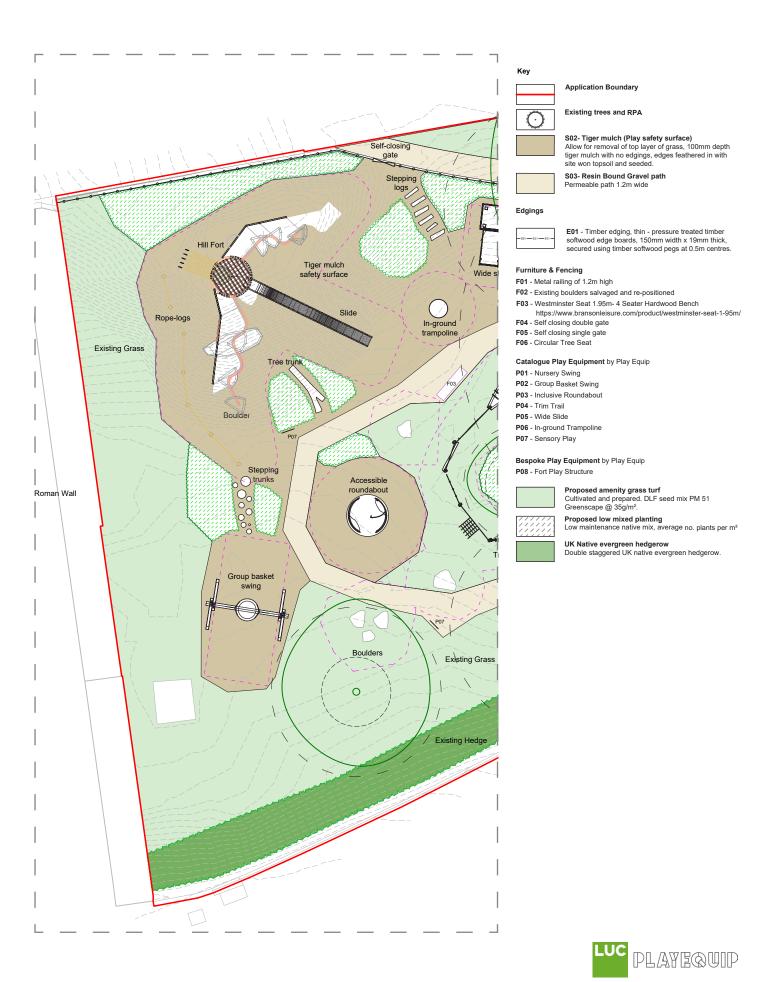

# Appendix 3: Final Design





#### **Tower Hill Play Design General Arrangement (West)**



#### **Tower Hill Play Design General Arrangement (East)**





### Play Equipment Bespoke Fort Play





### Play Equipment Bespoke Fort Play





### Play Equipment Bespoke Fort Play- Mini Fort





### Play Equipment Bespoke Fort Play- Fort Play/ Seat





#### Play Equipment Group Swing



Timber - 15 years

Fixings - 20 years

Ropes & Nets - I year

PLAYEQUIP

The wooden group swing is designed to allow several children to play together, including those with special needs. The swing is made from heavy duty oak beams or 200 mm diameter robinia poles, stainless steel swing fixings and can be supplied with a variety of cradles depending on your needs. We supply super durable chain cradles, steel core rope cradles and soft rope cradles in a choice of colours. A great piece of wooden pla