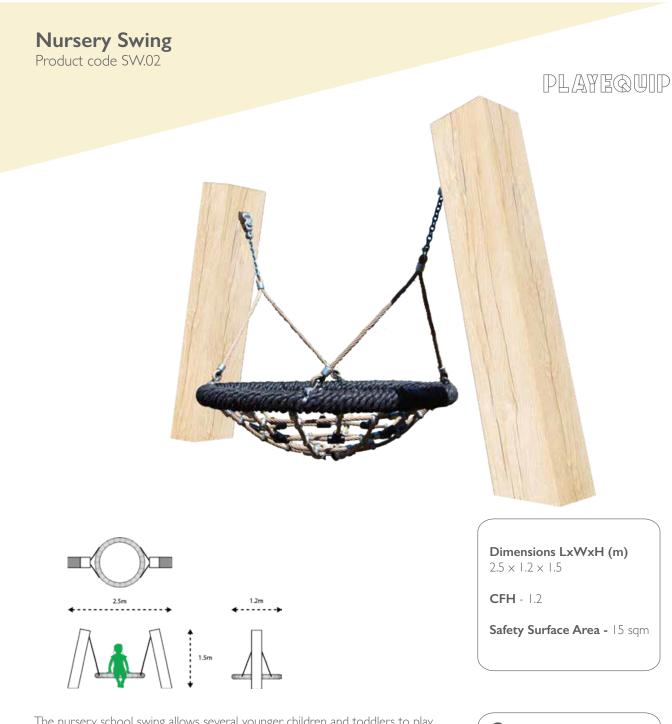

#### Play Equipment Nursery Swing

The nursery school swing allows several younger children and toddlers to play together, including those with special needs. The swing is made from heavy duty oak beams, stainless steel swing fixings and a soft and durable cradle. The unique contemporary design of this swing makes it the perfect wooden swing for toddlers and smaller children in nurseries and gardens.

Guarantees

Timber - 15 years

Ropes & Nets - I year

Fixings - 20 years