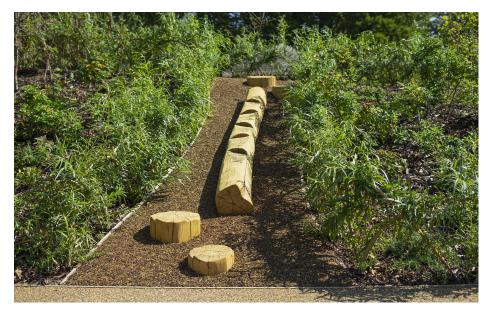

## Play Equipment Journeying; Timber steps, stumps and trunk

Timber stumps and trunk, set in Tiger Mulch play safety surface

Timber steps, set in Tiger Mulch play safety surface